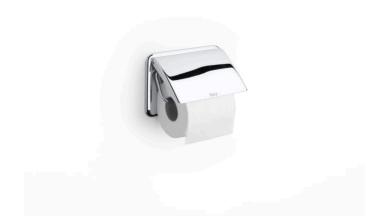

## Toilet roll holder with cover

TECHNICAL DRAWINGS

## FEATURES

Finish: Polished

Installation type: Wall-mounted

Long description: TOILET ROLL HOLDER HOTEL'S 2.0 CHROME

Material: Metal
Publication Status

Recommended for public spaces

With cover

Vandal proof