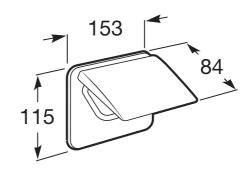

## FEATURES

Finish: Polished

Installation type: Wall-mounted

Long description: TOILET ROLL HOLDER HOTEL'S 2.0 CHROME

Material: Metal
Publication Status

Recommended for public spaces

With cover



Vandal proof

## HOTELS

## Toilet roll holder with cover

TECHNICAL DRAWINGS





# Hotels

An alliance between simplicity, style and functionality. This collection has been designed to adapt to any space and requirement. Inspired by minimalist forms, it is characterised by its great versatility. It is a solution thought of for both small and large design projects, whether public or private.



## INSTALLATION AND USER MANUALS



Installation Handbook