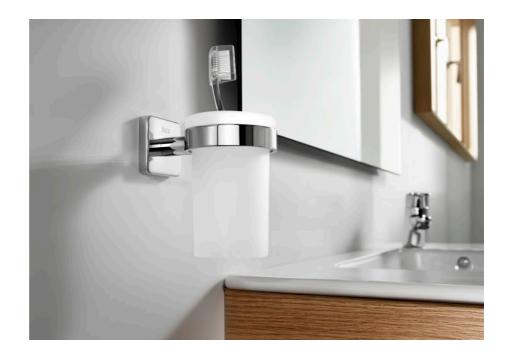

## Victoria

An extensive accessories range with a functional and timeless design. Besides the installation with screws, Victoria allows an adhesive fixation system that prevents drilling and guarantees high resistance (up to 5 kg. of static load). The perfect suit for for private bathrooms, semi-public areas and public spaces, including solutions for people with reduced mobility.