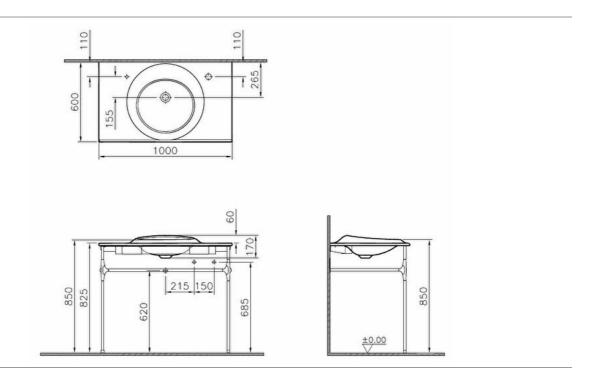

| Name             | Istanbul Washbasin 100cm-White VC |                             |
|------------------|-----------------------------------|-----------------------------|
| Collection       | İstanbul                          |                             |
| Height (mm)      | 170                               |                             |
| Width (mm)       | 1000                              |                             |
| Depth (mm)       | 600                               |                             |
| Color            | White                             |                             |
| Designer         | Ross Lovegrove                    |                             |
| Tap Hole Options | No tap hole                       |                             |
| Awards           | Design Plus                       |                             |
| Brand            | VitrA                             |                             |
| Finish           | Hygiene+Clean                     | Product code: 4519B403-6140 |
| Overflow Hole    | Without Overflow                  |                             |
|                  |                                   |                             |

## Description

 $For exact \ measurements, in particular for \ customized \ installation \ scenarios, it \ can \ only \ be \ taken from \ the \ finished \ ceramic \ product.$