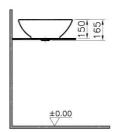

## Description

Without Tap Hole, With Overflow Hole, 43 cm, White

VitrA reserves the right to make changes in products and technical details without prior notice.

All drawings contain the necessary measurements which are subject to standard tolerances. For exact measurements, in particular for customized installation scenarios, it can only be taken from the finished ceramic product.