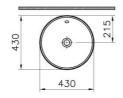

## Description

Without Tap Hole, With Overflow Hole, 43 cm, White

VitrA reserves the right to make changes in products and technical details without prior notice.

All drawings contain the necessary measurements which are subject to standard tolerances. For exact measurements, in particular for customized installation scenarios, it can only be taken from the finished ceramic product.