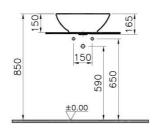

## Description

Without Tap Hole, With Overflow Hole, 43 cm, White

VitrA reserves the right to make changes in products and technical details without prior notice.

All drawings contain the necessary measurements which are subject to standard tolerances. For exact measurements, in particular for customized installation scenarios, it can only be taken from the finished ceramic product.