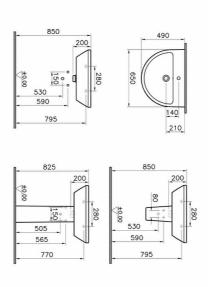

| Name             | Integra Washbasin 65cm-White |
|------------------|------------------------------|
| Collection       | Integra                      |
| Height (mm)      | 200                          |
| Width (mm)       | 650                          |
| Depth (mm)       | 490                          |
| Color            | White                        |
| Designer         | VitrA Design Team            |
| Tap Hole Options | Single Tap Hole              |
| Brand            | VitrA                        |
| Finish           | Hygiene                      |
| Overflow Hole    | With Overflow                |

## Description

All drawings contain the necessary measurements which are subject to standard tolerances.

For exact measurements, in particular for customized installation scenarios, it can only be taken from the finished ceramic product.