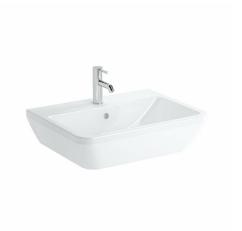

| Name             | Integra Washbasin 65cm-White |
|------------------|------------------------------|
| Collection       | Integra                      |
| Height (mm)      | 200                          |
| Width (mm)       | 650                          |
| Depth (mm)       | 490                          |
| Color            | White                        |
| Designer         | VitrA Design Team            |
| Tap Hole Options | Single Tap Hole              |
| Brand            | VitrA                        |
| Finish           | Hygiene                      |
| Overflow Hole    | With Overflow                |

Product code: 7051B003-0001