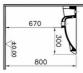

## VitrA

| Name             | S20 S.Needs Washbasin 60cm-White | _                           |
|------------------|----------------------------------|-----------------------------|
| Collection       | S20                              |                             |
| Height (mm)      | 165                              | <b>S</b>                    |
| Width (mm)       | 600                              | <u>s</u>                    |
| Depth (mm)       | 545                              |                             |
| Color            | White                            | 0                           |
| Designer         | Noa                              |                             |
| Certificate      | NF                               |                             |
| Tap Hole Options | Single Tap Hole                  |                             |
| Brand            | VitrA                            |                             |
| Finish           | Hygiene                          | Product code: 5289B003-0001 |
| Overflow Hole    | With Overflow                    |                             |
| Syphon           | Syphon Not Included              |                             |
|                  |                                  |                             |

Description

All drawings contain the necessary measurements which are subject to standard tolerances.

For exact measurements, in particular for customized installation scenarios, it can only be taken from the finished ceramic product.