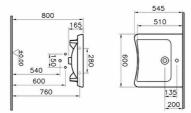

## VitrA

| Name             | S20 S.Needs Washbasin 60cm-White | _                           |
|------------------|----------------------------------|-----------------------------|
| Collection       | S20                              |                             |
| Height (mm)      | 165                              | <b>S</b>                    |
| Width (mm)       | 600                              | <u>s</u>                    |
| Depth (mm)       | 545                              |                             |
| Color            | White                            | 0                           |
| Designer         | Noa                              |                             |
| Certificate      | NF                               |                             |
| Tap Hole Options | Single Tap Hole                  |                             |
| Brand            | VitrA                            |                             |
| Finish           | Hygiene                          | Product code: 5289B003-0001 |
| Overflow Hole    | With Overflow                    |                             |
| Syphon           | Syphon Not Included              |                             |
|                  |                                  |                             |

Description

All drawings contain the necessary measurements which are subject to standard tolerances.

For exact measurements, in particular for customized installation scenarios, it can only be taken from the finished ceramic product.