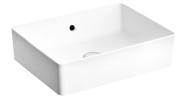

## Description

Without Tap Hole, With Overflow Hole, 50 cm, White

VitrA reserves the right to make changes in products and technical details without prior notice.

All drawings contain the necessary measurements which are subject to standard tolerances. For exact measurements, in particular for customized installation scenarios, it can only be taken from the finished ceramic product.