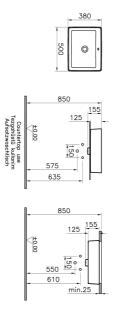

## Description

Without Tap Hole, With Overflow Hole, 50 cm, White

VitrA reserves the right to make changes in products and technical details without prior notice.

All drawings contain the necessary measurements which are subject to standard tolerances. For exact measurements, in particular for customized installation scenarios, it can only be taken from the finished ceramic product.