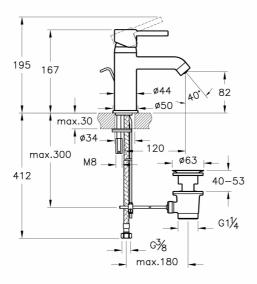

## Description

With Pop-Up

VitrA reserves the right to make changes in products and technical details without prior notice.

All drawings contain the necessary measurements which are subject to standard tolerances. For exact measurements, in particular for customized installation scenarios, it can only be taken from the finished ceramic product.