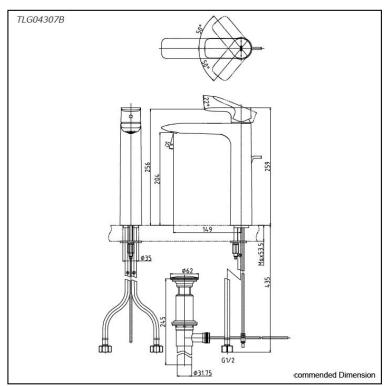

## Parts description

#### TLG04307B •

Single Lever Lavatory Faucet (Tall Vessel) (w/ Pop-up Waste)

reddot award 2018 winner

FAUCETS