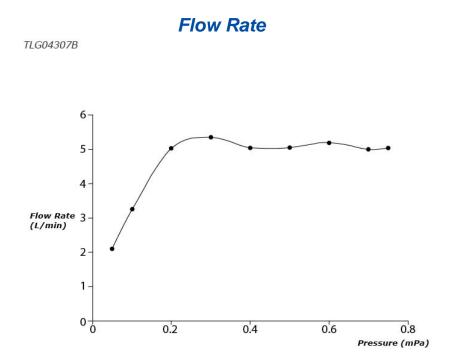

#### TLG04307B •

Single Lever Lavatory Faucet (Tall Vessel) (w/ Pop-up Waste)

reddot award 2018 winner

FAUCETS