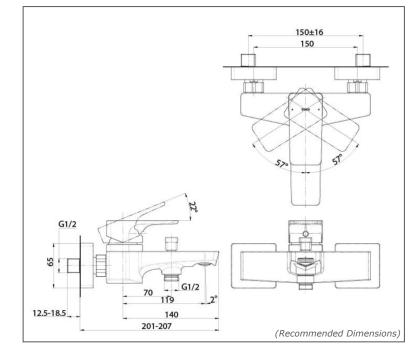

## **TBG07302B#PFG**

#### **PARTS DESCRIPTION**

TBG07302B#PFG

: Exposed Single Lever Bath & Shower Mixer